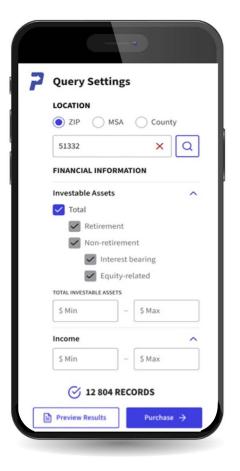

# Transform the way you grow... with data

Wealth management firms and RIAs use our investable assets and income data to grow their businesses by targeting new clients based on a clear understanding of their assets (including checking/savings accounts, CDs, money market accounts, stocks, bonds, mutual funds, retirement accounts, and trusts) and their household income.

- Access a comprehensive financial profile to precisely target your ideal clients
- Build your ideal customer profile based on investable assets and total household income
- Drill down into investable assets data by retirement and nonretirement assets
- Score prospects based on key attributes

## The most accurate wealth data available

Too often, so called "prospecting data" is incomplete, inaccurate, or not granular enough to be actionable.